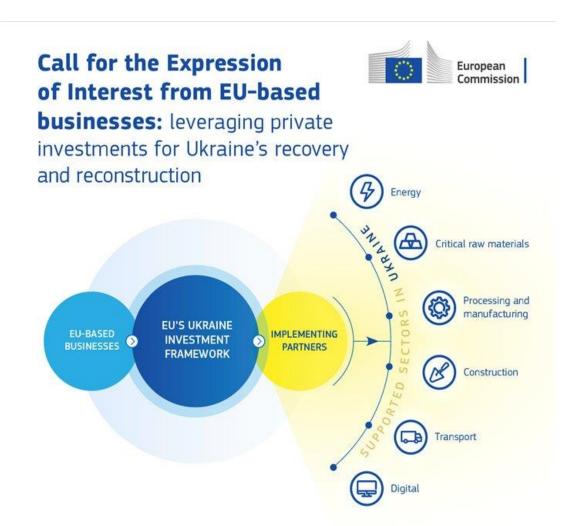

ven expand its business to new export destinations, including in EU countries, such Poland, Czech Republic, or Romania.







## Call for Expressions of Interest from EU companies to invest in Ukraine

### **Objectives**

- Support the UIF implementation and participation of EU companies in Ukraine's reconstruction
- Dialogue with EU companies on investments opportunities and constraints
- Potentially facilitate contact with EFIs and build a pipeline of transformative investments in Ukraine

#### Criteria

- Investment project in Ukraine by an EU company
- Alignment with policy priorities (specific sectors)
- Minimum investment size of EUR 50 million and 10% own equity participation

We have received 113 applications from 21 different EU Member States. They are currently being assessed.



Invest in Ukraine, Invest in the Future of Europe

### **EU-Ukraine Business Summit**



10-11 April 2025 in Brussels



Opened by Commissioner Kos; Polish and Italian MFAs – PM Shmyhal TBC



**Objectives**: mobilise EU-based businesses to invest in Ukraine by using the UIF; to place Ukraine's reconstruction in the context of European reindustrialization and strategic autonomy; discuss reforms that can unlock investment and improve the business environment



**Partners**: European Business Summits, Polish EU Council Presidency, Italy as host of the URC 2025 and the Government of Ukraine



Formats: panels, workshops, business lunch, Special Envoys breakfast, success stories



## Thank you!